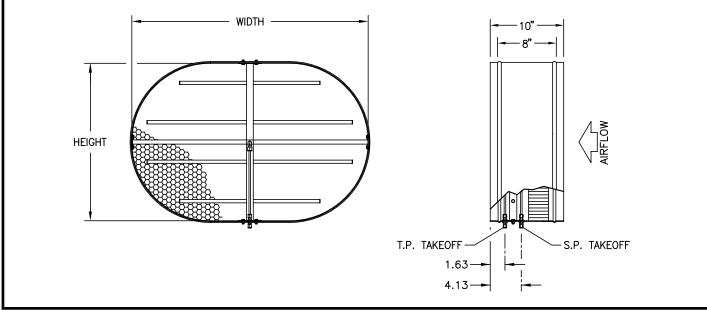

## STANDARD CONSTRUCTION

| Casing.<br>Flanges.                 | 18 ga. galvanized sheetmetal, spot welded casing seams.<br>Beaded edge available on measuring stations having a smallest dimension of 8" through 24". |
|-------------------------------------|-------------------------------------------------------------------------------------------------------------------------------------------------------|
| Air Equalizer and Straightener.     | Corrosion resistant 3003 aluminum. 3" deep x ½" cell.                                                                                                 |
| Total Pressure Header.              | Copper tubing assembled with 50/50 tin/lead solder. Galvanized mounting and support brackets.                                                         |
| Static Pressure Header.             | Copper tubing assembled with 50/50 tin/lead solder.                                                                                                   |
| Casing Depth.                       | 10" deep. 8" from bead-to-bead.                                                                                                                       |
| Operating Temperature.              | Continuous operation to 300°F.                                                                                                                        |
| Connection Fittings.                | 1/4" brass compression type located on the long dimension.                                                                                            |
| SPECIAL CONSTRUCTION AS NOTED BELOW |                                                                                                                                                       |